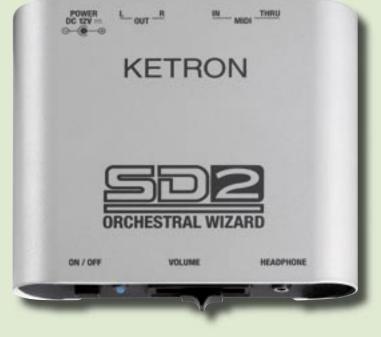

The KETRON SD2 Orchestral Wizard is a pocket size sound module designed for all PC and Midi applications. Equipped with a new powerful sound engine, including a professional Stereo Grand Piano sound over 88 notes, huge Orchestral voices such as Saxophones, Brass, Woodwinds, Guitars, Accordions, Organ Digital Drawbars and many others, the SD2 has all the latest features for recording, programming and live performances. The quality of the Solo instrumental Voices (following the traditional KETRON Best Natural sound heritage) is a remarkable advantage of the SD2. In addition, the SD2 includes very distinctive Audio Drum and Percussion Loops selected from Slow, Jazz, Latin, Acoustic, Traditional and Dance styles. Used in conjunction with a Computer, Master keyboard, Midi accordion or Midi guitar, the SD2 offers an "all-in-one" great sound resource that can be used to greatly enhance standard Midi files, as well as for Home and Studio compositions and recordings. Its Midi capability allows for control of up to 32 Midi channels and DSP effects such as Reverb, Chorus, Delay and Distortion. A very useful (optional) USB to Midi cable also allows

## **Specifications**

| Sound Generation: | Stereo Grand Piano.384 GM Voices.<br>128 Special Orchestral Presets.<br>Over 1000 Percussive sounds.<br>32 parts Multi timbral. Digital Drawbars. |
|-------------------|---------------------------------------------------------------------------------------------------------------------------------------------------|
| Drum 1:           | 32 New Drum sets.                                                                                                                                 |
| Drum 2:           | 150 Live Drums, featuring Acoustic,<br>Latin, Jazz, Pop and Dance Loops.                                                                          |
| Effects:          | Multi effect DSP. Reverb, Chorus, Delay,<br>Distortion, Rotor Slow/Fast.                                                                          |
| MIDI:             | In, Thru. 32 Midi Channels.<br>GM standard.                                                                                                       |
| Outputs:          | Left & Right Outputs. Stereo headphone.                                                                                                           |
| Volume:           | Volume Slider.                                                                                                                                    |
| Dimensions:       | L x W x H = (12 x 13 x 4 cms.)<br>(4.8 x 5.2x 1.6 inches).                                                                                        |
| Weight:           | 0.6 Kg. (1.32 lbs)                                                                                                                                |
| Power:            | External 12 Volts Power supply.                                                                                                                   |
| Options:          | USB to Midi cable.                                                                                                                                |